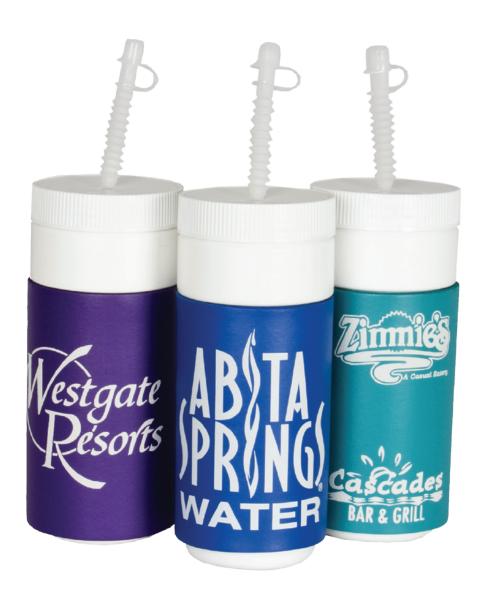

## 32oz. BIG MOUTH BOTTLE

**SLEEVE COLOR:** Red, Dark Green, Purple, Royal Blue, Neon Blue, Black, Yellow, Navy, Turquoise, Neon Pink,

Spring Green, Orange, Neon Peach, Neon Green, Seafoam and Lilac.

BOTTLES: White STRAWS/TIPS: Natural LIDS: White

**SCREEN CHARGE:** \$46.00 (w)

PRODUCT SIZE: 8 1/4" H

IMPRINT AREA: 5 1/4" H x 4 5/16" W each side

5 ¼" H x 10 ½6"W wrap

BULK PACKAGE: 50 pieces, 17 lbs.

**BOX DIMENSIONS:** 20"L x 20"W x 23"H

Price Includes 1 Color, 2 Locations