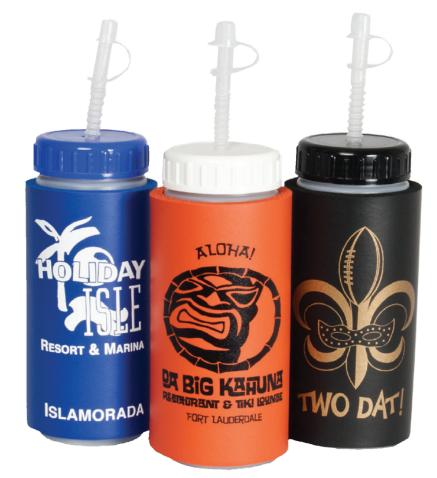

## **16oz. INSULATED SPORT BOTTLE**

SLEEVE COLOR: Red, Orange, Purple, Black, Navy, Neon Green, Neon Pink, Neon Blue, Neon Peach, Turquiose, Royal Blue, Yellow, Lilac and Seafoam.
BOTTLES/STRAWS/TIPS: Natural
LIDS: White, Black, Royal Blue, Purple, Red, and Yellow
SCREEN CHARGE: \$46.00 (w)
PRODUCT SIZE: 7 ¼" H
IMPRINT AREA: 5" H x 3 ½" W each side 5" H x 8 ½" W wrap
BULK PACKAGE: 72 pieces, 16 lbs.
BOX DIMENSIONS: 20" L x 20" W x 21" H
Price Includes 1 Color, 2 Locations