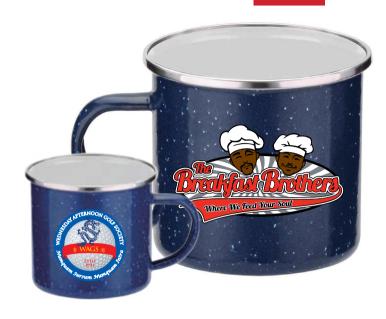

## 16 oz. CAMP CUP – ENAMEL WITH STAINLESS RIM

16 oz. Iron mug with Enamel finish and 304 Stainless Steel rim finished with a speckled Campfire design for additional style.

TN812

COLOR: Dark Blue, Navy, Red, Teal, White, Dk Green, Pink and

Black

**SCREEN CHARGE:** \$46.00 (w) **PRODUCT SIZE:** 3 ½" W x 3 ½" H

**IMPRINT AREA:** 3 ¼"W X 2 ¼"H (1-SIDED OVER SIZE LOGO)

**IMPRINT AREA:** 2 ½"W x 2"H (EACH SIDE) **IMPRINT AREA:** 7 ¾"W x 2"H (WRAP)