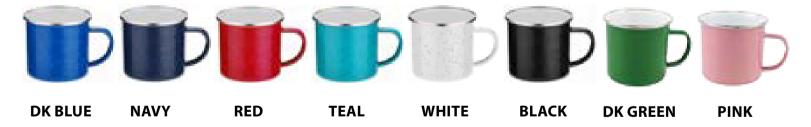

## 16 oz. CAMP CUP – ENAMEL WITH STAINLESS RIM

16 oz. Iron mug with Enamel finish and 304 Stainless Steel rim finished with a speckled Campfire design for additional style.

TN812

COLOR: Dark Blue, Navy, Red, Teal, White, Dk Green, Pink and