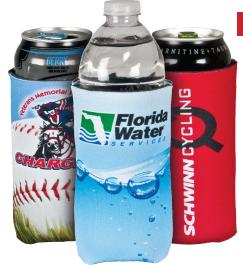

## 16oz. CAN-TASTIC®

Collapsible Beverage insulator made of 1/8" High-Density premium sponge fits most 16oz. Water Bottles and Cans. CA PROP 65 Compliant

**SET UP CHARGE:** \$46.00 (w)

**PRODUCT SIZE:** 3 ¾"W x 6 ¼" H (Laying Flat) **IMPRINT AREA:** 4 ½" H x 3"W (Sides) with bleed

1 1/4" Diameter (Bottom) with bleed

**BULK PACKAGE:** Case packs vary with order quantity.

Call for details.

Price Includes 4 Color Process Sublimation with 3 imprint locations on Front, Back & Bottom

\*See sublimation art guidelines on page 28.