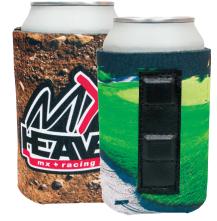

## MAGNA-COOLER

Sublimated 1/8" High Density Premium Sponge Material with Sewn-in Magnets on One Side

**SET UP CHARGE:** \$46.00 (w) **PRODUCT SIZE:** 4"W x 5 1/4" H

(Laying Flat)

**IMPRINT AREA:** 3"H x 3"W

**BULK PACKAGE:** 100 pieces, 8 lbs. **BOX DIMENSIONS:** Please call for details.

Price Includes 4 Color Process Sublimation with

3 imprint locations on Front, Back & Bottom

\*See sublimation art quidelines on page 28.