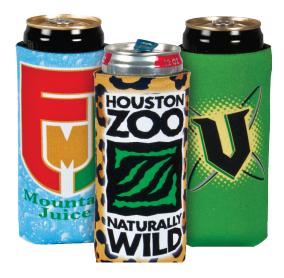

## 12oz. ENERGY DRINK CAN-TASTIC®

Collapsible Beverage insulator made of 1/8" High-Density premium sponge. CA PROP 65 Compliant

**SET UP CHARGE:** \$46.00 (w)

**PRODUCT SIZE:** 3 ¼"W x 6 ½" H (Laying Flat) **IMPRINT AREA:** 5" H x 2 %" W (Sides) with bleed

1 3/8" Diameter (Bottom) with bleed

**BULK PACKAGE:** Case packs vary with order quantity.

Call for details.

Price Includes 4 Color Process Sublimation with 3 imprint locations on Front, Back & Bottom

\*See sublimation art guidelines on page 28.