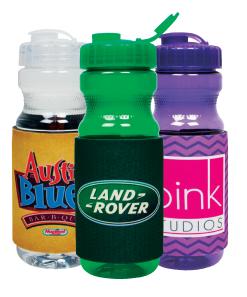

## **24oz. SUPER SIPPER BOTTLE**

Insulator with Sublimated Sleeve made of 1/8" High-Density premium sponge. CA PROP 65 Compliant

**BOTTLE/LID COLOR:** Red, Purple, Green, Blue, and Smoke/Black, Clear. (Bottle and Lid Colors

Combinations Can Not Be Changed.) **SET UP CHARGE:** \$46.00 (w)

PRODUCT SIZE: 8 ½" H IMPRINT AREA: 3" H x 3" W

**BULK PACKAGE:** 50 pieces, 10 lbs.

**BOX DIMENSIONS:** 19 ½" L x 19 ½" W x 18 ½" H

\*Price Includes 4 Color Process Sublimation