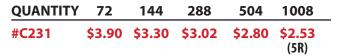

Combinations Can Not Be Changed.) **SET UP CHARGE:** \$46.00 (w)

PRODUCT SIZE: 8 ½" H IMPRINT AREA: 3" H x 3" W

**BULK PACKAGE:** 50 pieces, 10 lbs.

**BOX DIMENSIONS:** 19 ½" L x 19 ½" W x 18 ½" H

\*Price Includes 4 Color Process Sublimation