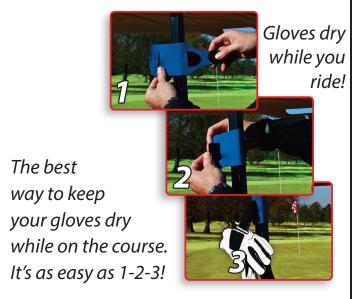

## Always know where your golf gloves are with the

Made from stretchy, but durable 3 mm Neoprene material. You can hang it from your belt to keep your gloves handy, or put it on your golf cart or golf bag so your gloves can dry out between swings.

## **GLOVE DOCK**

Golf Glove Drying Station Made from stretchy, but durable 3 mm Neoprene material. Gloves dry while you ride! CA PROP 65 Compliant

**COLOR:** Red, Royal Blue, Navy, Dark Green and Black.

QUANTITY 50 100 300 500 1000 #C175 \$2.22 \$1.38 \$1.22 \$1.06 \$0.99 (5R)

You can hang it from your belt to keep your gloves handy, or put it on your golf cart or golf bag so your gloves can dry out between swings.