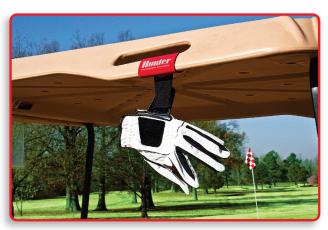

## Always know where your golf gloves are with the

Made from stretchy, but durable 3 mm Neoprene material. You can hang it from your belt to keep your gloves handy, or put it on your golf cart or golf bag so your gloves can dry out between swings.

QUANTITY 50 100 300 500 1000 #C175 \$2.22 \$1.38 \$1.22 \$1.06 \$0.99 (5R)

You can hang it from your belt to keep your gloves handy, or put it on your golf cart or golf bag so your gloves can dry out between swings.