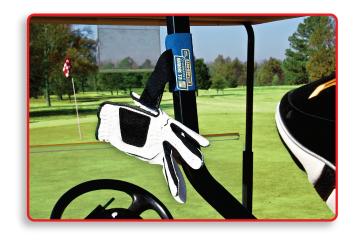

## Always know where your golf gloves are with the

Made from stretchy, but durable 3 mm Neoprene material. You can hang it from your belt to keep your gloves handy, or put it on your golf cart or golf bag so your gloves can dry out between swings.

QUANTITY 50 100 300 500 1000 #C175 \$2.22 \$1.38 \$1.22 \$1.06 \$0.99 (5R)

You can hang it from your belt to keep your gloves handy, or put it on your golf cart or golf bag so your gloves can dry out between swings.