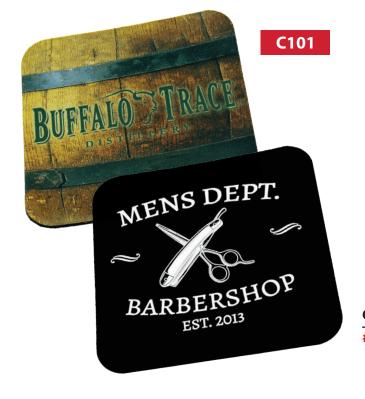

## 4" SQUARE COASTER

Premium 4" Coasters - 3mm (1/8") Neoprene featuring high quality non-slip Neoprene Backing! CA PROP 65 Compliant

**SET UP CHARGE:** \$46.00 (w)

**PRODUCT SIZE:** 1/8" x 4"

**IMPRINT AREA:** 4" with bleed **BULK PACKAGE:** 100 pieces, 3 lbs.

**BOX DIMENSIONS:** 17" L x 4 1/4" W x 6" H \*Price Includes 4 Color Process Sublimation

\*See sublimation art guidelines on page 28.

Next Camo and Mossy Oak patterns available for additional .20 (R) See pages 14-17 for all patterns.

| QUANTITY | 25     | 50     | 100    | 250    | 500    | 1000 |
|----------|--------|--------|--------|--------|--------|------|
| #C101    | \$2.00 | \$1.49 | \$1.09 | \$0.89 | \$0.82 |      |
|          |        |        |        |        |        | (5R) |