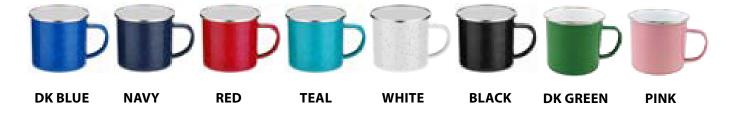

## 16 oz. CAMP CUP – ENAMEL WITH STAINLESS RIM

16 oz. Iron mug with Enamel finish and 304 Stainless Steel rim finished with a speckled Campfire design for additional style.

**COLOR:** Dark Blue, Navy, Red, Teal, White, Dk Green, Pink and

Black

**SCREEN CHARGE:** \$46.00 (w) **PRODUCT SIZE:** 3 ½" W x 3 ½" H

**IMPRINT AREA:** 3 ¼"W X 2 ¼"H (1-SIDED OVER SIZE LOGO)

**IMPRINT AREA:** 2 ½"W x 2" H (EACH SIDE) **IMPRINT AREA:** 7 ¾"W x 2" H (WRAP)