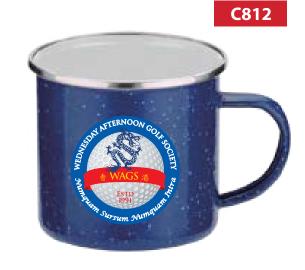

## 16 oz. CAMP CUP – ENAMEL WITH STAINLESS RIM

16 oz. Iron mug with Enamel finish and 304 Stainless Steel rim finished with a speckled Campfire design for additional style.

**COLOR:** Dark Blue, Navy, Red, Teal, White, Dk Green, Pink and

Black

**SCREEN CHARGE:** \$46.00 (w) **PRODUCT SIZE:** 3 ½" W x 3 ½" H

**IMPRINT AREA:** 3 ¼"W X 2 ¼"H (1-SIDED OVER SIZE LOGO)

**IMPRINT AREA:** 2 ½"W x 2" H (EACH SIDE) **IMPRINT AREA:** 7 ¾"W x 2" H (WRAP)