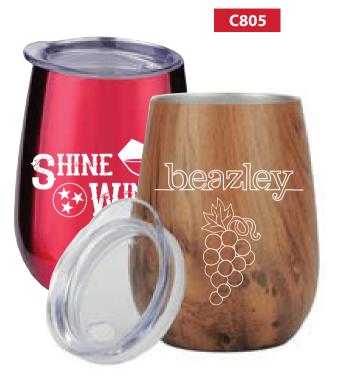

## **10 oz. STAINLESS STEEL STEMLESS WINE GLASS**

Double wall construction for insulation of Hot or Cold Liquids • Spill-Resistant Lid with Rubber Gasket and drink-through opening • Vacuum Insulation Technology that keeps Drinks Hot or Cold for Hours • Capacity is 10 oz. with the lid applied • Meets FDA Requirements • BPA free • Hand Wash Recommended

COLOR: Silver, Black, Dark Blue, Red, Titanium Grey, White, Wood Grain, Teal, Ombre and Coral SCREEN CHARGE: \$46.00 (w) PRODUCT SIZE: IMPRINT AREA: 2 <sup>1</sup>/<sub>2</sub>" W x 1 <sup>3</sup>/<sub>4</sub>"H (EACH SIDE) IMPRINT COLORS: White, Black, Red, Blue, Green, Navy, Metallic Gold, Process Yellow and Pink BULK PACKAGE: 25 pieces, 10 lbs. BOX DIMENSIONS: 18.5" L x 18.5" W x 5.5" H Price Includes 1 Color, 2 Locations Add 1.66 (R) for Wood Grain Cup and Ombre