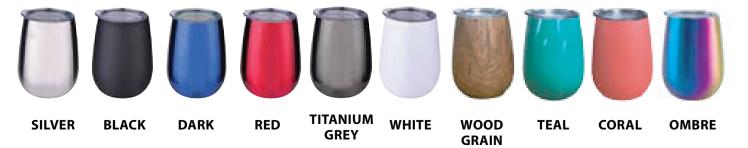

COLOR: Silver, Black, Dark Blue, Red, Titanium Grey, White, Wood Grain, Teal, Ombre and Coral SCREEN CHARGE: \$46.00 (w) PRODUCT SIZE: IMPRINT AREA: 2 <sup>1</sup>/<sub>2</sub>" W x 1 <sup>3</sup>/<sub>4</sub>"H (EACH SIDE) IMPRINT COLORS: White, Black, Red, Blue, Green, Navy, Metallic Gold, Process Yellow and Pink BULK PACKAGE: 25 pieces, 10 lbs. BOX DIMENSIONS: 18.5" L x 18.5" W x 5.5" H Price Includes 1 Color, 2 Locations Add 1.66 (R) for Wood Grain Cup and Ombre