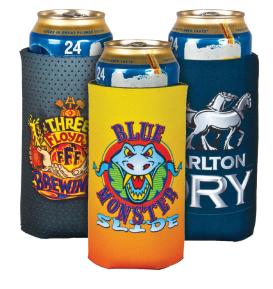

## 24oz. CAN-TASTIC®

Collapsible Beverage insulator made of 1/8" High-Density premium sponge fits most 24oz. Cans. CA PROP 65 Compliant

**SET UP CHARGE:** \$46.00 (w)

PRODUCT SIZE: 4 ½"W x 7 ½"H (Laying Flat)

IMPRINT AREA: 5"½ H x 4"W (Sides) with bleed

2" Diameter (Bottom) with bleed

**BULK PACKAGE:** Case packs vary with order quantity.

Call for details.

Price Includes 4 Color Process Sublimation with 3 imprint locations on Front, Back & Bottom \*See sublimation art quidelines on page 28.