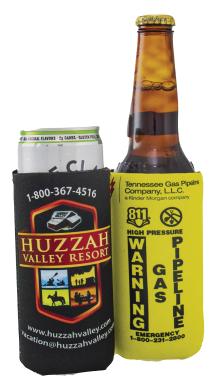

## **SLIM CAN-TASTIC® NEOPRENE**

Sublimated Collapsible Beverage Premium pocket insulator made of Neoprene fits most cans and bottles. CA PROP 65 Compliant

SET UP CHARGE: \$46.00 (w)
PRODUCT SIZE: 3 ½"W x 6" H (Laying Flat)
IMPRINT AREA: 2 ½"W x 4" H (Sides) with bleed
1 ¼" Diameter (Bottom) with bleed
BULK PACKAGE: Case packs vary with order quantity.
Call for details.
Price Includes 4 Color Process Sublimation with
3 imprint locations on Front, Back & Bottom
\*See sublimation art guidelines on page 28.