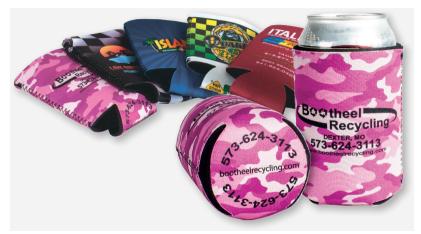

## **CAN-TASTIC® - NEOPRENE**

*Collapsible Beverage Premium pocket insulator made of Neoprene Fits most cans and bottles. CA PROP 65 Compliant* 

SET UP CHARGE: \$46.00 (w)
PRODUCT SIZE: 4" W x 5 ¼" H (Laying Flat)
IMPRINT AREA: 3 ½" H x 3 ½" W (Sides) with bleed 1 ¾" Diameter (Bottom) with bleed
BULK PACKAGE: 100 pieces, 3 lbs.
BOX DIMENSIONS: Please call for details.
Price Includes 4 Color Process Sublimation with 3 imprint locations on Front, Back & Bottom
\*See sublimation art quidelines on page 28.

| QUANTITY | 50     | 100    | 300    | 500    | 1000                  |
|----------|--------|--------|--------|--------|-----------------------|
| #C651    | \$2.77 | \$2.27 | \$2.06 | \$1.92 | <b>\$1.71</b><br>(5R) |