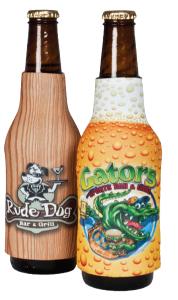

## **BOTTLE SLEEVE**

**SET UP CHARGE:** \$46.00 (w) **PRODUCT SIZE:** 3 ½" W x 6 5%" H (Laying Flat) **IMPRINT AREA:** 4 %" H x 3" W (Sides) with bleed **BULK PACKAGE:** Case packs vary with order quantity. Call for details. Price Includes 4 Color Process Sublimation \*See sublimation art quidelines on page 28.

| QUANTITY | 50     | 100    | 300    | 500    | 1000                  |  |
|----------|--------|--------|--------|--------|-----------------------|--|
| #C613    | \$2.45 | \$2.15 | \$1.75 | \$1.60 | <b>\$1.55</b><br>(5R) |  |