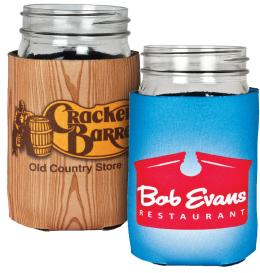

## 32oz. MASON JAR CAN-TASTIC®

Collapsible Beverage insulator made of 1/8" High-Density premium sponge. CA PROP 65 Compliant

**SET UP CHARGE:** \$46.00 (w)

**PRODUCT SIZE:** 5 ¾"W x 7" H (Laying Flat)

**IMPRINT AREA:** 4 ½" H x 5" W (Sides) with bleed

2 3/4" Diameter (Bottom) with bleed

**BULK PACKAGE:** Case packs vary with order quantity.

Call for details.

Price Includes 4 Color Process Sublimation with 3 imprint locations on Front, Back & Bottom \*See sublimation art quidelines on page 28.

| QUANTITY | 50     | 100    | 300    | 500    | 1000           |
|----------|--------|--------|--------|--------|----------------|
| #C606    | \$2.57 | \$2.38 | \$2.24 | \$2.09 | \$1.92<br>(5R) |

Next Camo and Mossy Oak patterns available for additional .20 (R) See pages 14-17 for all patterns.