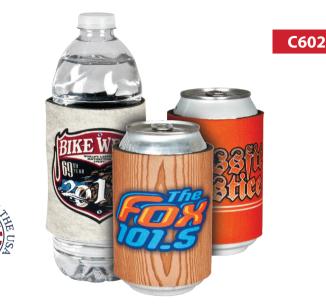

## **CAN SLEEVE**

*Collapsible Beverage insulator made of 1/8" High-Density premium sponge fits most 12oz. Cans and 16oz. To 20oz. Bottles. CA PROP 65 Compliant* 

SET UP CHARGE: \$46.00 (w)
PRODUCT SIZE: 4"W x 3 <sup>7</sup>/<sub>8</sub>" H (Laying Flat)
IMPRINT AREA: 3 <sup>1</sup>/<sub>2</sub>" H x 3 <sup>3</sup>/<sub>16</sub>" W (Sides) with bleed
3 <sup>1</sup>/<sub>2</sub>" H x 7 <sup>3</sup>/<sub>16</sub>" W (Wrap) with bleed
BULK PACKAGE: Case packs vary with order quantity.
Call for details.
Price Includes 4 Color Process Sublimation
\*See sublimation art guidelines on page 28.