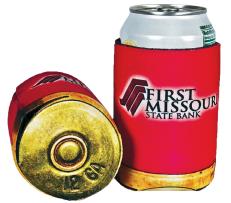

Collapsible Beverage insulator made of 1/8" High-Density premium sponge fits most cans and bottles. CA PROP 65 Compliant

**SET UP CHARGE:** \$46.00 (w)

**PRODUCT SIZE:** 4"W x 5 1/4" H (Laying Flat)

IMPRINT AREA: 3 %" H x 3½" W (Sides) with bleed

1 3/4" Diameter (Bottom) with bleed

**BULK PACKAGE:** 100 pieces, 3 lbs.

**BOX DIMENSIONS:** Please call for details. Price Includes 4 Color Process Sublimation with 3 imprint locations on Front, Back & Bottom \*See sublimation art quidelines on page 28.

| <b>QUANTITY</b> | 50     | 100    | 300    | 500    | 1000           |
|-----------------|--------|--------|--------|--------|----------------|
| #C601           | \$2.04 | \$1.84 | \$1.64 | \$1.44 | \$1.24<br>(5R) |