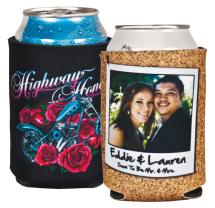

Collapsible Beverage insulator made of 1/8" High-Density premium sponge fits most cans and bottles. CA PROP 65 Compliant

**SET UP CHARGE:** \$46.00 (w)

**PRODUCT SIZE:** 4"W x 5 1/4" H (Laying Flat)

IMPRINT AREA: 3 %" H x 3½" W (Sides) with bleed

1 3/4" Diameter (Bottom) with bleed

**BULK PACKAGE:** 100 pieces, 3 lbs.

**BOX DIMENSIONS:** Please call for details. Price Includes 4 Color Process Sublimation with 3 imprint locations on Front, Back & Bottom \*See sublimation art quidelines on page 28.

| <b>QUANTITY</b> | 50     | 100    | 300    | 500    | 1000           |
|-----------------|--------|--------|--------|--------|----------------|
| #C601           | \$2.04 | \$1.84 | \$1.64 | \$1.44 | \$1.24<br>(5R) |