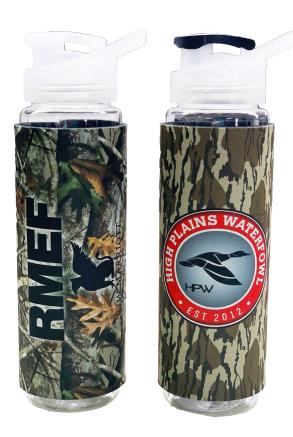

## 32oz. SLIM SIPPER BOTTLE

Insulator with Sublimated Sleeve made of 1/8" High-Density premium sponge. CA PROP 65 Compliant

## **SPOUT COLOR:**

White, Red, Clear, Trans Blue, Black, Aqua, Purple, Neon Pink, Dk. Green, Neon Blue,

Neon Orange

**SET UP CHARGE:** \$46.00 (w) per pattern

PRODUCT SIZE: 11 ½"H
IMPRINT AREA: 7" H x 3"W

**BULK PACKAGE:** 72 pieces, 20 lbs.

**BOX DIMENSIONS:** 20"L x 20"W x 21"H
\*Price Includes 4 Color Process Sublimation

\*See sublimation art quidelines on page 28.

 QUANTITY
 72
 144
 288
 504
 1008

 #C481
 \$5.36
 \$5.18
 \$4.85
 \$4.58
 \$4.35