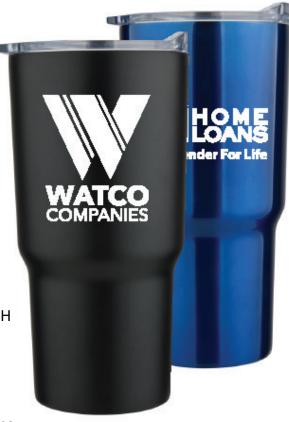

## 30 oz. STAINLESS STEEL VACUUM TUMBLER

C803

Double wall construction for insulation of hot or cold liquids • Copper lining • Spill-Resistant Slide Action Lid with Rubber Gasket • Keeps Drinks Hot or Cold for Hours • Meets FDA Requirements • BPA free • Hand Wash Recommended

COLOR: Silver, Black, Dark Blue, Red,

Teal. Lilac, Sage and Coral SCREEN CHARGE: \$40.00 (w) PRODUCT SIZE: 4"W x 7 %"H IMPRINT AREA: 3 1/2"H IMPRINT COLORS: White, Black, Red, Blue, Green, Navy, Metallic Gold