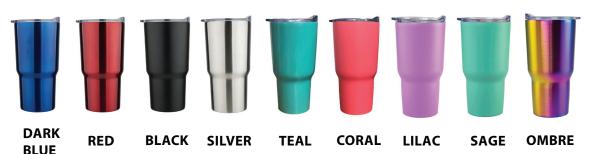

COLOR: Silver, Black, Dark Blue, Red,

Teal. Lilac, Sage and Coral SCREEN CHARGE: \$40.00 (w) PRODUCT SIZE: 4"W x 7 %"H IMPRINT AREA: 3 1/2"H IMPRINT COLORS: White, Black, Red, Blue, Green, Navy, Metallic Gold

and Pink

BULK PACKAGE: 24 pieces, 21 lbs.

**BOX DIMENSIONS:** 25.5" L x 17.5" W x 9" H

Price Includes 1 Color, 2 Locations Add \$1.66(R) for Ombre Cup

QUANTITY 24 96 264 504 1008 #C803 \$14.02 \$13.23 \$12.83 \$12.48 \$12.15 (5R)