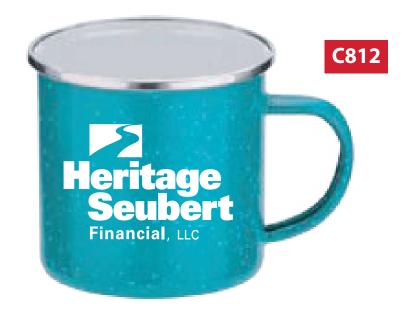

## 16 oz. CAMP CUP – ENAMEL WITH STAINLESS RIM

16 oz. Iron mug with Enamel finish and 304 Stainless Steel rim finished with a speckled Campfire design for additional style.

**COLOR:** Dark Blue, Navy, Red, Teal, White, Dk Green, Pink and

Black

**SCREEN CHARGE:** \$46.00 (w) **PRODUCT SIZE:** 3 ½" W x 3 ½" H

**IMPRINT AREA:** 3 ¼"W X 2 ¼"H (1-SIDED OVER SIZE LOGO)

**IMPRINT AREA:**  $2 \frac{1}{2}$  W x 2 H (EACH SIDE) **IMPRINT AREA:**  $7 \frac{3}{4}$  W x 2 H (WRAP)