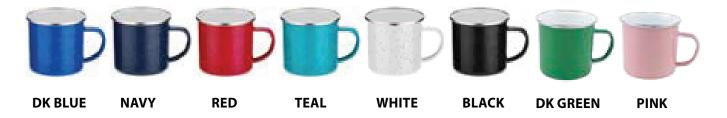

## 16 oz. CAMP CUP – ENAMEL WITH STAINLESS RIM

16 oz. Iron mug with Enamel finish and 304 Stainless Steel rim finished with a speckled Campfire design for additional style.

**COLOR:** Dark Blue, Navy, Red, Teal, White, Dk Green, Pink and

Black

**SCREEN CHARGE:** \$46.00 (w) **PRODUCT SIZE:** 3 ½" W x 3 ½" H

**IMPRINT AREA:** 3 ¼"W X 2 ¼"H (1-SIDED OVER SIZE LOGO)

**IMPRINT AREA:**  $2 \frac{1}{2}$  W x 2 H (EACH SIDE) **IMPRINT AREA:**  $7 \frac{3}{4}$  W x 2 H (WRAP)