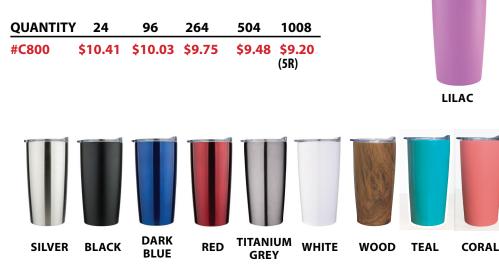

## **20 oz. STAINLESS STEEL VACUUM TUMBLER**

C800

**gm**BIO

\*\*\*NEW COLORS\*\*\*

SAGE

OMBRE

Double wall construction for insulation of hot or cold liquids • Copper lining • Spill-Resistant Slide Action Lid with Rubber Gasket • Keeps Drinks Hot or Cold for Hours • Meets FDA Requirements • BPA free • Hand Wash Recommended

COLOR: Silver, Black, Dark Blue, Red, Titanium Grey, White, Wood Grain, Teal, Ombre and Coral SCREEN CHARGE: \$40.00 (w) PRODUCT SIZE: 3 3/8" W x 7" H IMPRINT AREA: 3" W x 3" H IMPRINT COLORS: White, Black, Red, Blue, Green, Navy, Metallic Gold and Pink BULK PACKAGE: 24 pieces, 16.5 lbs. BOX DIMENSIONS: 25.5" L x 15.5" W x 8" H Price Includes 1 Color, 2 Locations Add 1.66 (R) for Wood Grain Cup and Ombre