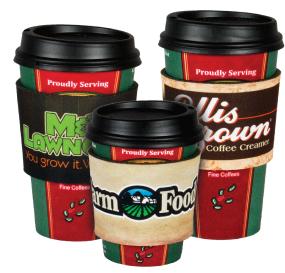

## **COFFEE SLEEVE**

*Collapsible Beverage insulator made of 1/8" High-Density premium sponge fits most 12oz. to 22oz. Coffee Cups. CA PROP 65 Compliant* 

SET UP CHARGE: \$46.00 (w)
PRODUCT SIZE: 4 <sup>3</sup>/<sub>4</sub>" W x 2 <sup>5</sup>/<sub>8</sub>" H (Laying Flat)
IMPRINT AREA: 2 <sup>1</sup>/<sub>4</sub>" H x 3 <sup>1</sup>/<sub>2</sub>" W (Side) with bleed
BULK PACKAGE: Case packs vary with order quantity. Call for details.
Price Includes 4 Color Process Sublimation
\*See sublimation art guidelines on page 28.