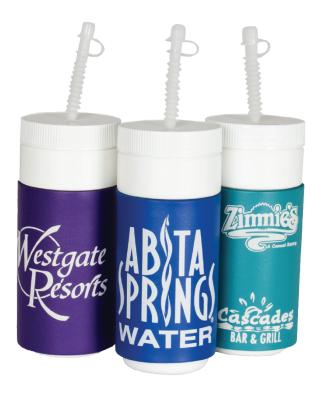

## **32oz. BIG MOUTH BOTTLE**

**SLEEVE COLOR:** Red, Dark Green, Purple, Royal Blue, Neon Blue, Black, Yellow, Navy, Turquoise, Neon Pink, Spring Green, Orange, Neon Peach and Neon Green.

**BOTTLES:** White **STRAWS/TIPS:** Natural **LIDS:** White

**SCREEN CHARGE:** \$46.00 (w)

PRODUCT SIZE: 8 1/4" H

**IMPRINT AREA:** 5 1/4" H x 4 5/16" W each side

5 1/4" H x 10 1/16" W wrap

**BULK PACKAGE:** 50 pieces, 17 lbs.

BOX DIMENSIONS: 20"L x 20"W x 23"H

Price Includes 1 Color, 2 Locations

| QUANTITY | 50     | 100    | 300    | 500    | 1000           |
|----------|--------|--------|--------|--------|----------------|
| #C464    | \$4.79 | \$4.05 | \$3.69 | \$3.64 | \$3.49<br>(5R) |

C464