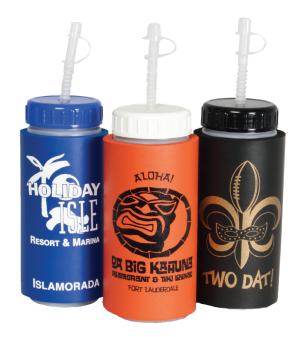

## C455

The plastic bottle is Biodegradable, CPSIA Certified, Recyclable, FDA & Phthalate Free, BPA Free and Lead Free

## 16oz. INSULATED SPORT BOTTLE

**SLEEVE COLOR:** Red, Orange, Purple, Black, Navy, Neon Green, Neon Pink, Neon Blue, Neon Peach, Turquiose,

Royal Blue and Yellow. **BOTTLES/STRAWS/TIPS:** Natural

LIDS: White, Black, Royal Blue, Purple, Red, and Yellow

**SCREEN CHARGE:** \$46.00 (w)

**PRODUCT SIZE:** 7 1/4" H

**IMPRINT AREA:** 5" H x 3 ½" W each side

5" H x 8 ½" W wrap

**BULK PACKAGE:** 72 pieces, 16 lbs.

**BOX DIMENSIONS:** 20"L x 20"W x 21"H

Price Includes 1 Color, 2 Locations